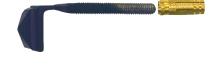

### WITH BRASS PLUG

- 1. Using a drill bit suitable for concrete, drill
- a 10mm hole, at 5mm from each side of the plate.
- 2. Insert the brass plug into the hole.
- 3. Screw the wall anchor into the brass plug.

4. Leave 3mm to 4mm between the anchors and the plate to allow for heat expansion.