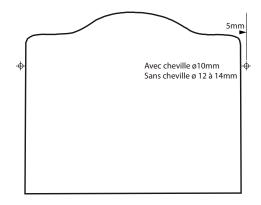

# **INSTALLATION OF WALL ANCHORS** FOR FIXING YOUR DECORATED CAST IRON PLATE TO THE WALL

Position the plate against the wall as required. Determine the location of the wall anchors within the top third of the plate or under the shoulder.

### WITH BRASS PLUG

- 1. Using a drill bit suitable for concrete, drill
- a 10mm hole, at 5mm from each side of the plate.
- 2. Insert the brass plug into the hole.
- 3. Screw the wall anchor into the brass plug.

4. Leave 3mm to 4mm between the anchors and the plate to allow for heat expansion.

#### WITHOUT BRASS PLUG

1. Using a drill bit suitable for concrete, drill

a 12mm to 14mm diameter hole, at 5mm from each side of the plate.

2. Use refractory cement to seal the wall anchor.

3. Leave 3mm to 4mm between the anchors and the plate to allow for heat expansion.