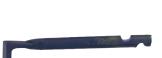

#### WITHOUT BRASS PLUG

1. Using a drill bit suitable for concrete, drill

a 12mm to 14mm diameter hole, at 5mm from each side of the plate.

2. Use refractory cement to seal the wall anchor.

3. Leave 3mm to 4mm between the anchors and the plate to allow for heat expansion.